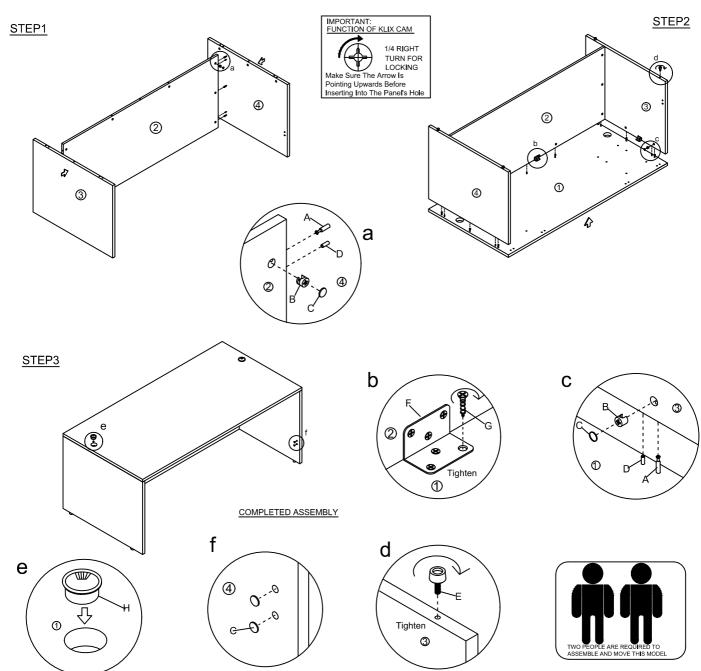

## **Assembly Instructions**

## MODEL NO.N102

## **DESK SHELL**





## IMPORTANT NOTE:

- Place all laminated parts on a clean and smooth surface such as a rug or carpet to avoid the parts from being scratched.
- Check to be sure that you have all parts and hardware.
- Remove all wrapping materials, including staples & packing straps before you start to assemble.
- Don't tighten all screws/bolts until all completely assembled.
- Keep all hardware parts out of reach of children
- If the product is not working properly, is missing a part, is damaged, or if you have any questions, please call customer service hotline before returning.
- Customer Service Hotline: 1-800-593-1888 For further assembly instructions, please visit our website at www.bosschair.com