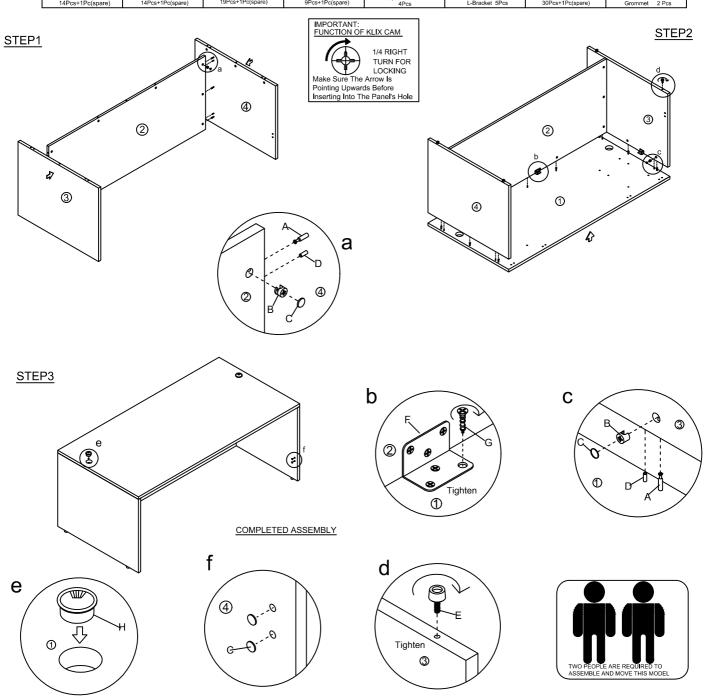

## **Assembly Instructions**

## MODEL NO.N103

## **DESK SHELL**





## IMPORTANT NOTE:

- Place all laminated parts on a clean and smooth surface such as a rug or carpet to avoid the parts from being scratched.
- Check to be sure that you have all parts and hardware.
- Remove all wrapping materials, including staples & packing straps before you start to assemble.
- Don't tighten all screws/bolts until all completely assembled.
- Keep all hardware parts out of reach of children
- If the product is not working properly, is missing a part, is damaged, or if you have any questions, please call customer service hotline before returning.
- Customer Service Hotline: 1-800-593-1888 For further assembly instructions, please visit our website at www.bosschair.com