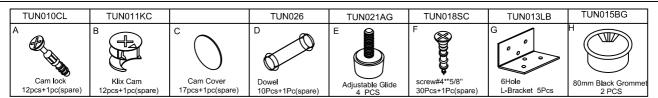

## Assembly Instructions MODEL NO.:N104 Desk shell





## **IMPORTANT NOTE:**

- Place all laminated parts on a clean and smooth surface such as a rug or carpet to avoid the parts from being scratched.
- Check to be sure that you have all parts and hardware.
- Remove all wrapping materials, including staples & packing straps before you start to assemble.
- Don't tighten all screws/bolts until all completely assembled.
- Keep all hardware parts out of reach of children
- If the product is not working properly, is missing a part, is damaged, or if you have any questions, please call customer service hotline before returning.
- Customer Service Hotline: 1-800-593-1888 For further assembly instructions, please visit our website at www.bosschair.com