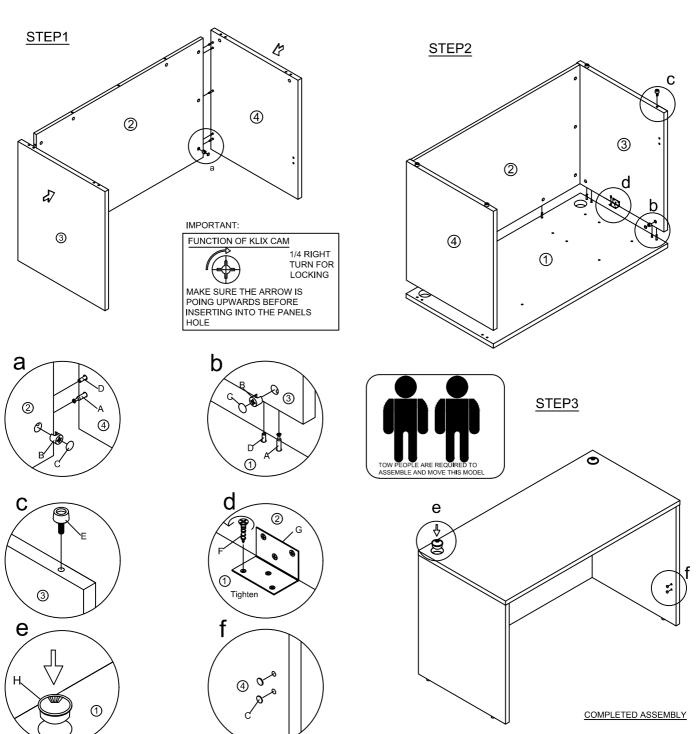

## Assembly Instructions MODEL NO.:N104 Desk shell





## **IMPORTANT NOTE:**

- Place all laminated parts on a clean and smooth surface such as a rug or carpet to avoid the parts from being scratched.
- Check to be sure that you have all parts and hardware.
- Remove all wrapping materials, including staples & packing straps before you start to assemble.
- Don't tighten all screws/bolts until all completely assembled.
- Keep all hardware parts out of reach of children
- If the product is not working properly, is missing a part, is damaged, or if you have any questions, please call customer service hotline before returning.
- Customer Service Hotline: 1-800-593-1888 For further assembly instructions, please visit our website at www.bosschair.com