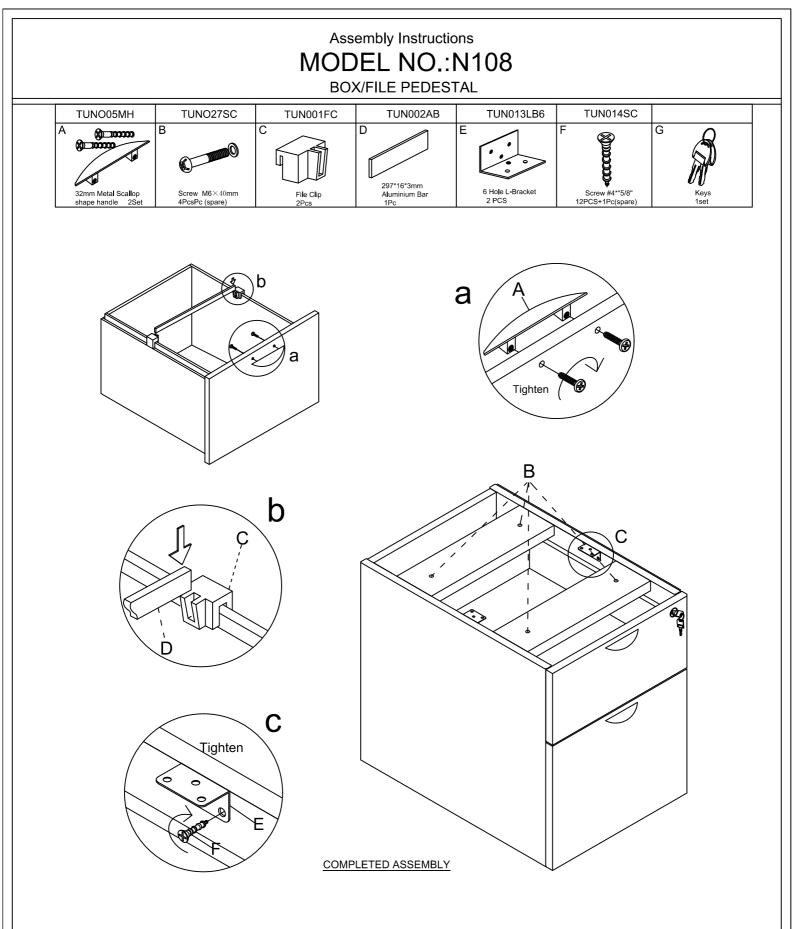

## IMPORTANT NOTE:

- Place all laminated parts on a clean and smooth surface such as a rug or carpet to avoid the parts from being scratched.
- Check to be sure that you have all parts and hardware.
- Remove all wrapping materials, including staples & packing straps before you start to assemble.
- Don't tighten all screws/bolts until all completely assembled.
- Keep all hardware parts out of reach of children
- If the product is not working properly, is missing a part, is damaged, or if you have any questions, please call customer service hotline before returning.
- Customer Service Hotline: 1-800-593-1888 For further assembly instructions, please visit our website at www.bosschair.com