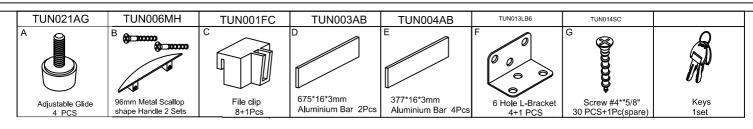

## **ASSEMBLY INSTRUCTIONS**

## MODEL NO.: N112

2 DRAWER LATERAL FILE





## IMPORTANT NOTE:

- Place all laminated parts on a clean and smooth surface such as a rug or carpet to avoid the parts from being scratched.
- Check to be sure that you have all parts and hardware.
- Remove all wrapping materials, including staples & packing straps before you start to assemble.
- Don't tighten all screws/bolts until all completely assembled.
- Keep all hardware parts out of reach of children
- If the product is not working properly, is missing a part, is damaged, or if you have any questions, please call
  customer service hotline before returning.
- Customer Service Hotline: 1-800-593-1888 For further assembly instructions, please visit our website at www.bosschair.com