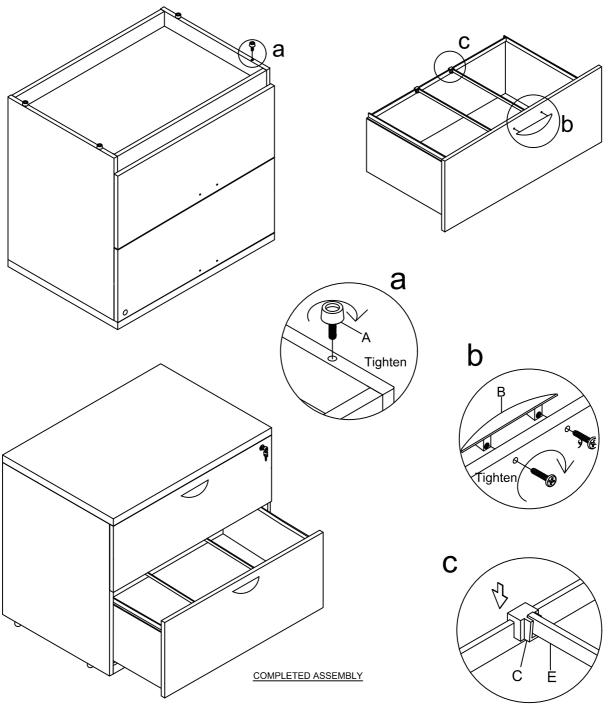

## **ASSEMBLY INSTRUCTIONS**

## MODEL NO.: N112

2 DRAWER LATERAL FILE





## IMPORTANT NOTE:

- Place all laminated parts on a clean and smooth surface such as a rug or carpet to avoid the parts from being scratched.
- Check to be sure that you have all parts and hardware.
- Remove all wrapping materials, including staples & packing straps before you start to assemble.
- Don't tighten all screws/bolts until all completely assembled.
- Keep all hardware parts out of reach of children
- If the product is not working properly, is missing a part, is damaged, or if you have any questions, please call
  customer service hotline before returning.
- Customer Service Hotline: 1-800-593-1888 For further assembly instructions, please visit our website at www.bosschair.com