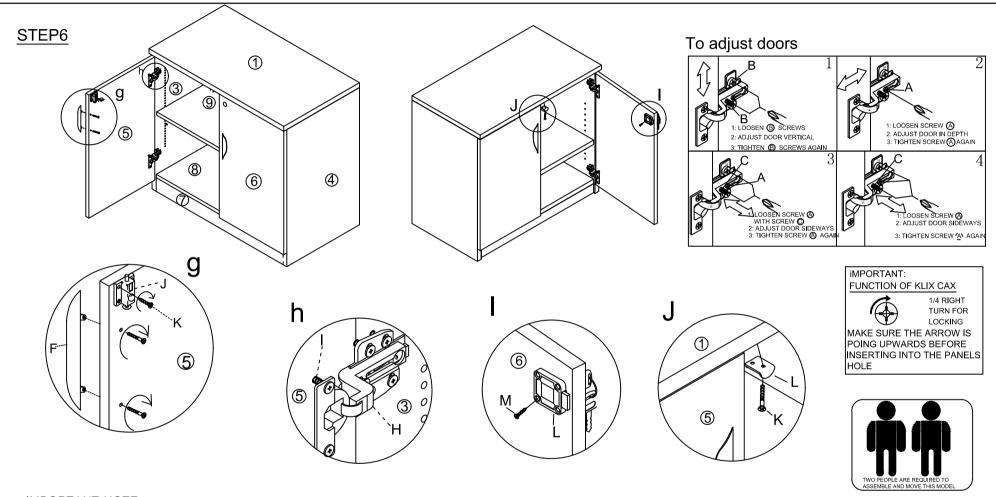

# Assembly Instructions

# MODEL NO.: N113

STORAGE CABINET



## **Assembly Instructions**

# MODEL NO.:N113

### STORAGE CABINET



#### **IMPORTANT NOTE:**

- Place all laminated parts on a clean and smooth surface such as a rug or carpet to avoid the parts from being scratched.
- Check to be sure that you have all parts and hardware.
- Remove all wrapping materials, including staples & packing straps before you start to assemble.
- Don't tighten all screws/bolts until all completely assembled.
- Keep all hardware parts out of reach of children
- If the product is not working properly, is missing a part, is damaged, or if you have any questions, please call customer service hotline before returning.
- Customer Service Hotline: 1-800-593-1888 For further assembly instructions, please visit our website at www.bosschair.com