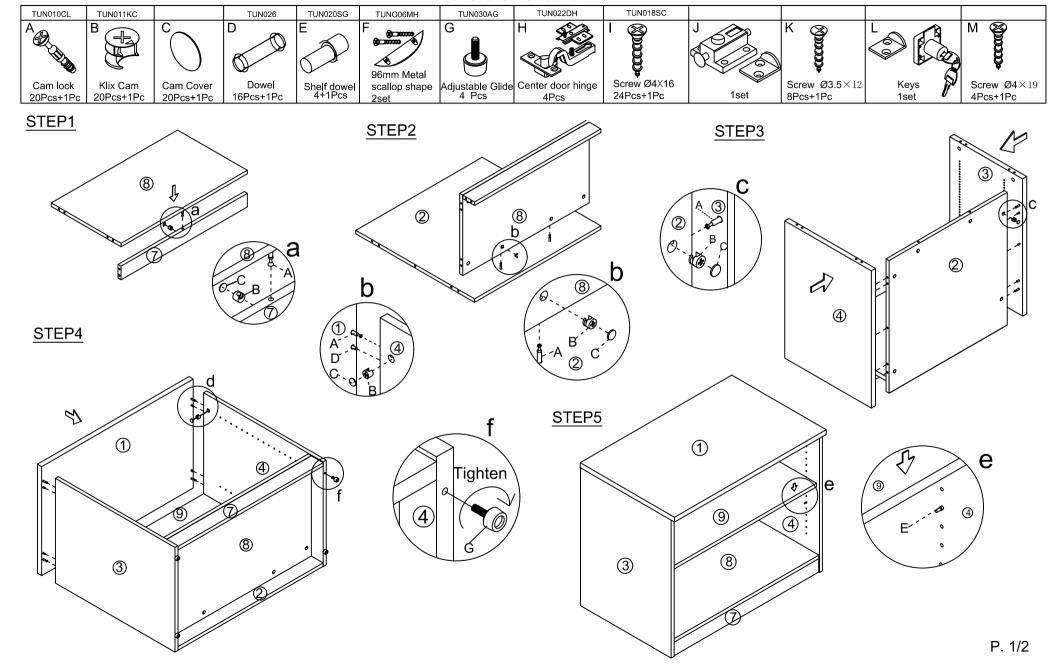

# Assembly Instructions

# MODEL NO.: N113

STORAGE CABINET



## **Assembly Instructions**

# MODEL NO.:N113

### STORAGE CABINET



#### **IMPORTANT NOTE:**

- Place all laminated parts on a clean and smooth surface such as a rug or carpet to avoid the parts from being scratched.
- Check to be sure that you have all parts and hardware.
- Remove all wrapping materials, including staples & packing straps before you start to assemble.
- Don't tighten all screws/bolts until all completely assembled.
- Keep all hardware parts out of reach of children
- If the product is not working properly, is missing a part, is damaged, or if you have any questions, please call customer service hotline before returning.
- Customer Service Hotline: 1-800-593-1888 For further assembly instructions, please visit our website at www.bosschair.com