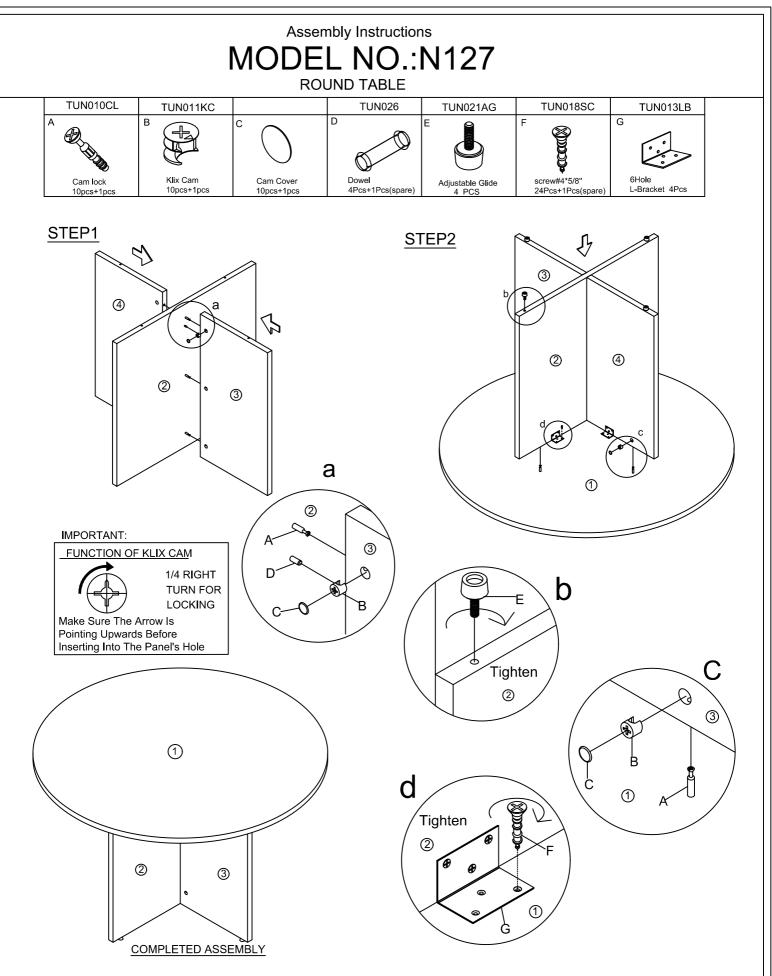

IMPORTANT NOTE:

- Place all laminated parts on a clean and smooth surface such as a rug or carpet to avoid the parts from being scratched.
- Check to be sure that you have all parts and hardware.
- Remove all wrapping materials, including staples & packing straps before you start to assemble.
- Don't tighten all screws/bolts until all completely assembled.
- Keep all hardware parts out of reach of children
- If the product is not working properly, is missing a part, is damaged, or if you have any questions, please call
  customer service hotline before returning.
- Customer Service Hotline: 1-800-593-1888 For further assembly instructions, please visit our website at www.bosschair.com