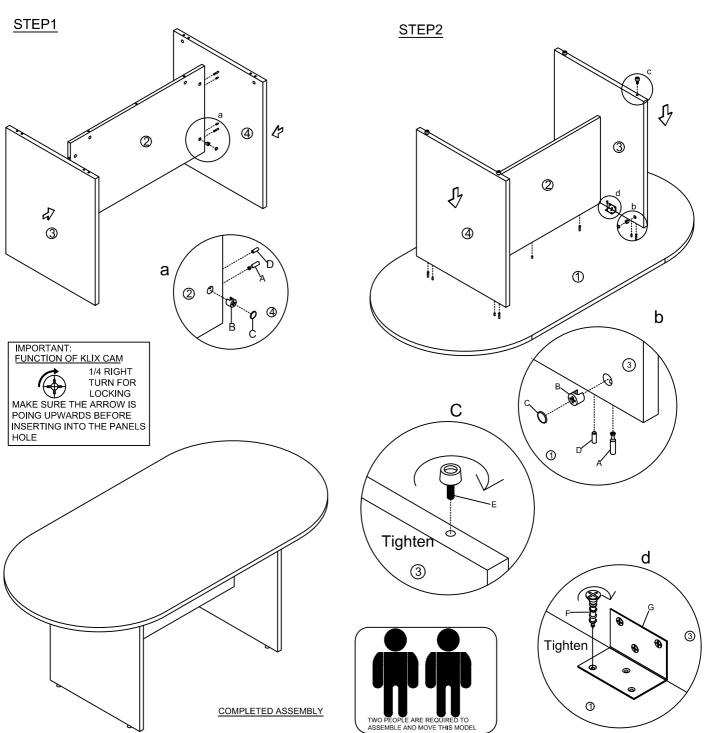

## Assembly Instructions

## MODEL NO.:N135

## R/T CONFERENCE TABLE

## IMPORTANT NOTE:

- Place all laminated parts on a clean and smooth surface such as a rug or carpet to avoid the parts from being scratched.
- Check to be sure that you have all parts and hardware.
- Remove all wrapping materials, including staples & packing straps before you start to assemble.
- Don't tighten all screws/bolts until all completely assembled.
- Keep all hardware parts out of reach of children
- If the product is not working properly, is missing a part, is damaged, or if you have any questions, please call
  customer service hotline before returning.
- Customer Service Hotline: 1-800-593-1888 For further assembly instructions, please visit our website at www.bosschair.com