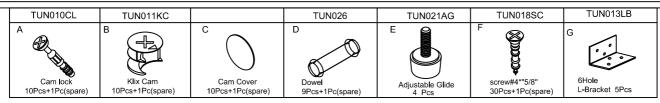

## Assembly Instructions

## MODEL NO.:N135

## R/T CONFERENCE TABLE





## IMPORTANT NOTE:

- Place all laminated parts on a clean and smooth surface such as a rug or carpet to avoid the parts from being scratched.
- Check to be sure that you have all parts and hardware.
- Remove all wrapping materials, including staples & packing straps before you start to assemble.
- Don't tighten all screws/bolts until all completely assembled.
- Keep all hardware parts out of reach of children
- If the product is not working properly, is missing a part, is damaged, or if you have any questions, please call
  customer service hotline before returning.
- Customer Service Hotline: 1-800-593-1888 For further assembly instructions, please visit our website at www.bosschair.com