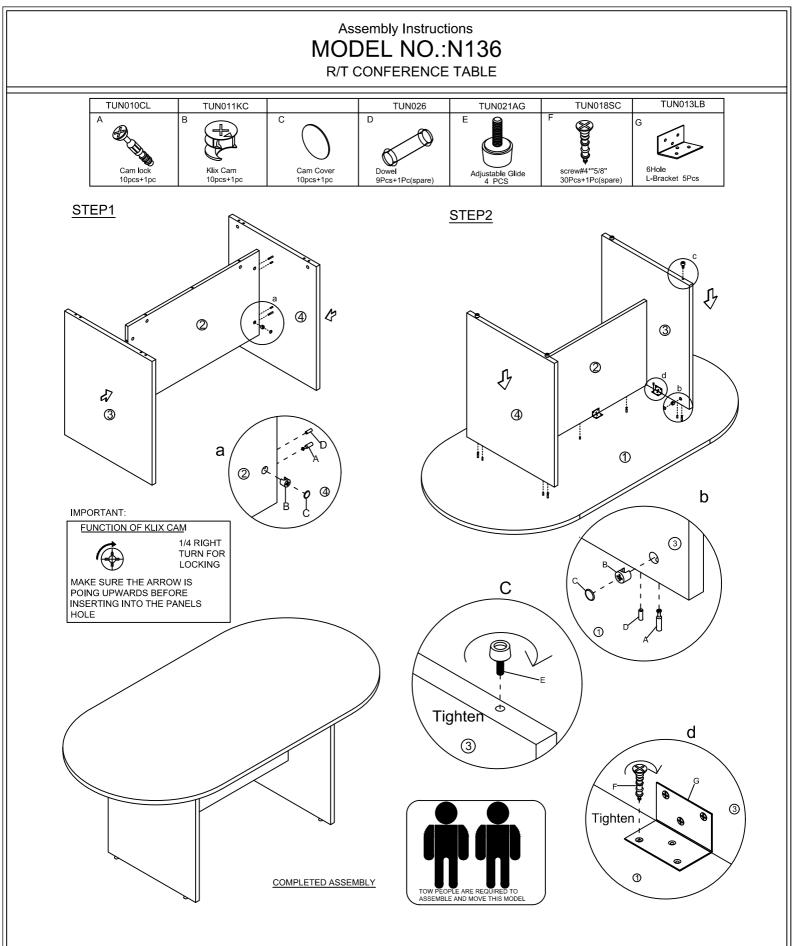

## IMPORTANT NOTE:

- Place all laminated parts on a clean and smooth surface such as a rug or carpet to avoid the parts from being scratched.
- Check to be sure that you have all parts and hardware.
- Remove all wrapping materials, including staples & packing straps before you start to assemble.
- Don't tighten all screws/bolts until all completely assembled.
- Keep all hardware parts out of reach of children
- If the product is not working properly, is missing a part, is damaged, or if you have any questions, please call customer service hotline before returning.
- Customer Service Hotline: 1-800-593-1888 For further assembly instructions, please visit our website at www.bosschair.com