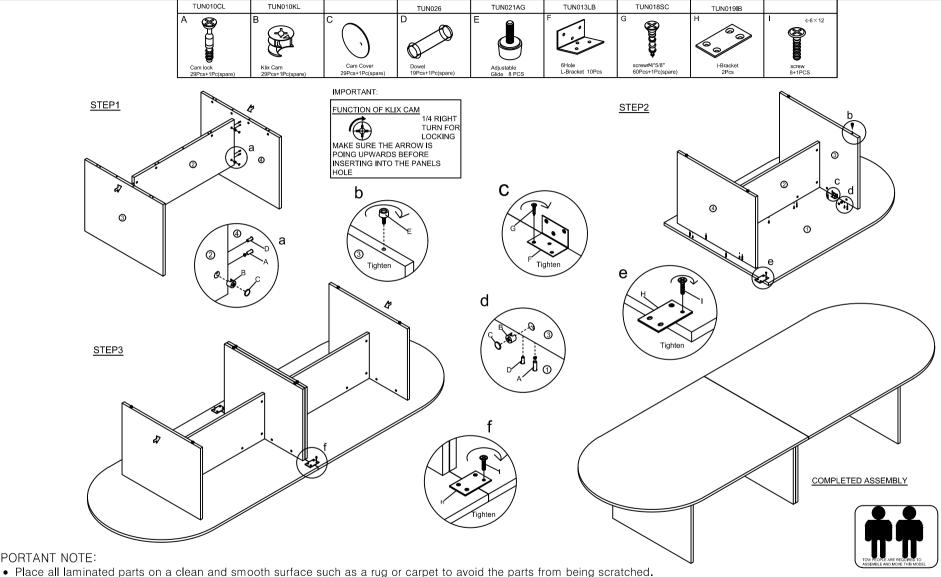

## Assembly Instruxticions

## MODEL NO.:N137

R/T Conference table

## IMPORTANT NOTE:

- Check to be sure that you have all parts and hardware.
- Remove all wrapping materials, including staples & packing straps before you start to assemble.
- Don't tighten all screws/bolts until all completely assembled.
- Keep all hardware parts out of reach of children
- If the product is not working properly, is missing a part, is damaged, or if you have any questions, please call customer service hotline before returning.
- Customer Service Hotline: 1-800-593-1888 For further assembly instructions, please visit our website at www.bosschair.com