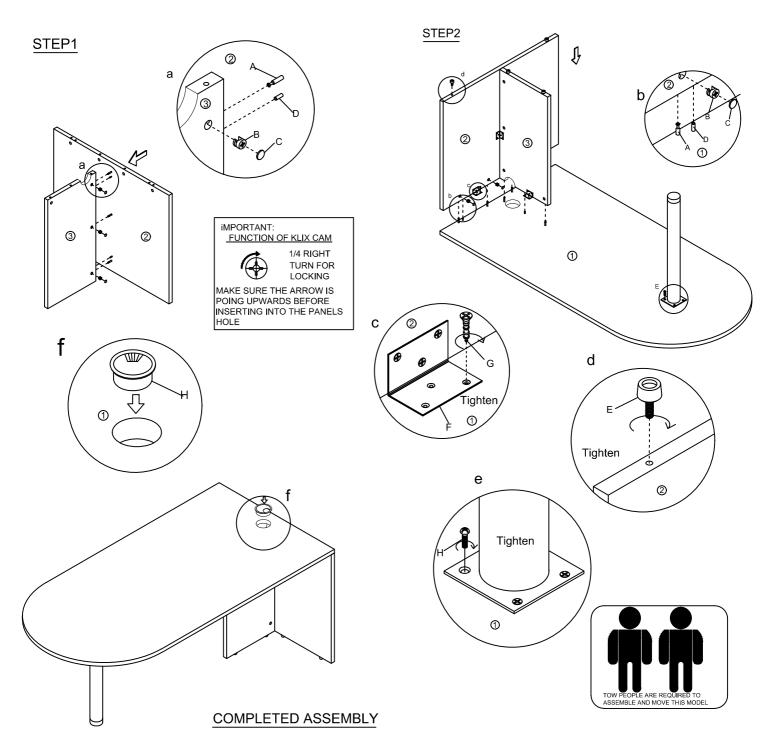

## Assembly Instrunctions

## MODEL NO.:N147

**Bullet Desk** 

## IMPORTANT NOTE:

- Place all laminated parts on a clean and smooth surface such as a rug or carpet to avoid the parts from being scratched.
- Check to be sure that you have all parts and hardware.
- Remove all wrapping materials, including staples & packing straps before you start to assemble.
- Don't tighten all screws/bolts until all completely assembled.
- Keep all hardware parts out of reach of children
- If the product is not working properly, is missing a part, is damaged, or if you have any questions, please call customer service hotline before returning.
- Customer Service Hotline: 1–800–593–1888 For further assembly instructions, please visit our website at www.bosschair.com