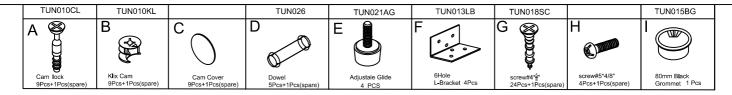

## Assembly Instrunctions

## MODEL NO.:N147

**Bullet Desk** 





## IMPORTANT NOTE:

- Place all laminated parts on a clean and smooth surface such as a rug or carpet to avoid the parts from being scratched.
- Check to be sure that you have all parts and hardware.
- Remove all wrapping materials, including staples & packing straps before you start to assemble.
- Don't tighten all screws/bolts until all completely assembled.
- Keep all hardware parts out of reach of children
- If the product is not working properly, is missing a part, is damaged, or if you have any questions, please call customer service hotline before returning.
- Customer Service Hotline: 1–800–593–1888 For further assembly instructions, please visit our website at www.bosschair.com