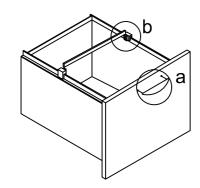

# Assembly Instructions MODEL NO.:N149

## **MOBILE PEDESTAL**



### STEP1











#### IMPORTANT NOTE:

- Place all laminated parts on a clean and smooth surface such as a rug or carpet to avoid the parts from being scratched.
- Check to be sure that you have all parts and hardware.
- Remove all wrapping materials, including staples & packing straps before you start to assemble.
- Don't tighten all screws/bolts until all completely assembled.
- Keep all hardware parts out of reach of children
- If the product is not working properly, is missing a part, is damaged, or if you have any questions, please call customer service hotline before returning.
- Customer Service Hotline: 1-800-593-1888 For further assembly instructions, please visit our website at www.bosschair.com