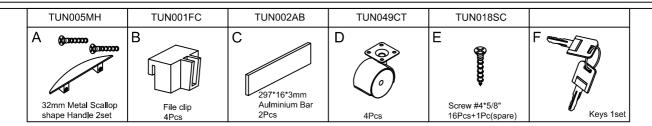

# Assembly Instructions MODEL NO.:N149

## **MOBILE PEDESTAL**



### STEP1











#### IMPORTANT NOTE:

- Place all laminated parts on a clean and smooth surface such as a rug or carpet to avoid the parts from being scratched.
- Check to be sure that you have all parts and hardware.
- Remove all wrapping materials, including staples & packing straps before you start to assemble.
- Don't tighten all screws/bolts until all completely assembled.
- Keep all hardware parts out of reach of children
- If the product is not working properly, is missing a part, is damaged, or if you have any questions, please call customer service hotline before returning.
- Customer Service Hotline: 1-800-593-1888 For further assembly instructions, please visit our website at www.bosschair.com