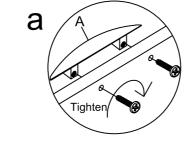

# Assembly Instructions MODEL NO.:N149

## **MOBILE PEDESTAL**



### STEP1











#### IMPORTANT NOTE:

- Place all laminated parts on a clean and smooth surface such as a rug or carpet to avoid the parts from being scratched.
- Check to be sure that you have all parts and hardware.
- Remove all wrapping materials, including staples & packing straps before you start to assemble.
- Don't tighten all screws/bolts until all completely assembled.
- Keep all hardware parts out of reach of children
- If the product is not working properly, is missing a part, is damaged, or if you have any questions, please call customer service hotline before returning.
- Customer Service Hotline: 1-800-593-1888 For further assembly instructions, please visit our website at www.bosschair.com