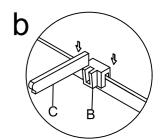

# Assembly Instructions MODEL NO.:N149

## **MOBILE PEDESTAL**



### STEP1











#### IMPORTANT NOTE:

- Place all laminated parts on a clean and smooth surface such as a rug or carpet to avoid the parts from being scratched.
- Check to be sure that you have all parts and hardware.
- Remove all wrapping materials, including staples & packing straps before you start to assemble.
- Don't tighten all screws/bolts until all completely assembled.
- Keep all hardware parts out of reach of children
- If the product is not working properly, is missing a part, is damaged, or if you have any questions, please call customer service hotline before returning.
- Customer Service Hotline: 1-800-593-1888 For further assembly instructions, please visit our website at www.bosschair.com