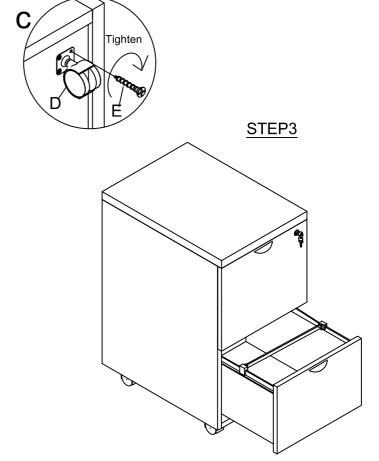

# Assembly Instructions MODEL NO.:N149

## **MOBILE PEDESTAL**



### STEP1











#### IMPORTANT NOTE:

- Place all laminated parts on a clean and smooth surface such as a rug or carpet to avoid the parts from being scratched.
- Check to be sure that you have all parts and hardware.
- Remove all wrapping materials, including staples & packing straps before you start to assemble.
- Don't tighten all screws/bolts until all completely assembled.
- Keep all hardware parts out of reach of children
- If the product is not working properly, is missing a part, is damaged, or if you have any questions, please call customer service hotline before returning.
- Customer Service Hotline: 1-800-593-1888 For further assembly instructions, please visit our website at www.bosschair.com