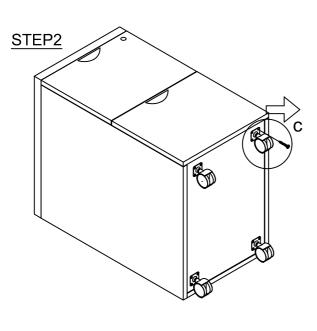

# Assembly Instructions MODEL NO.:N149

## **MOBILE PEDESTAL**



### STEP1











#### IMPORTANT NOTE:

- Place all laminated parts on a clean and smooth surface such as a rug or carpet to avoid the parts from being scratched.
- Check to be sure that you have all parts and hardware.
- Remove all wrapping materials, including staples & packing straps before you start to assemble.
- Don't tighten all screws/bolts until all completely assembled.
- Keep all hardware parts out of reach of children
- If the product is not working properly, is missing a part, is damaged, or if you have any questions, please call customer service hotline before returning.
- Customer Service Hotline: 1-800-593-1888 For further assembly instructions, please visit our website at www.bosschair.com