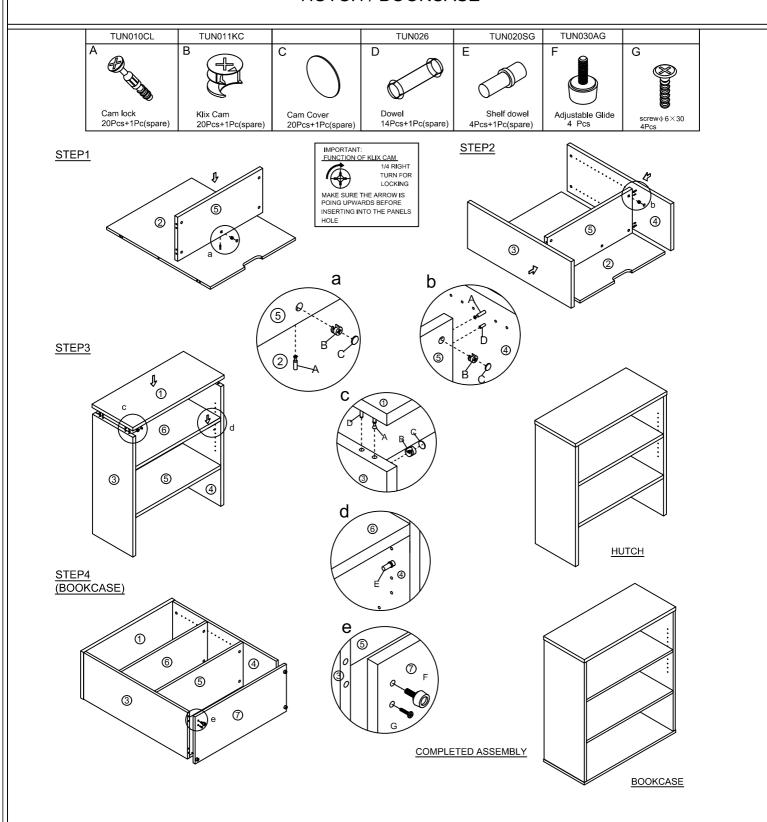

## MODEL NO.:N153

## **HUTCH / BOOKCASE**

## IMPORTANT NOTE:

- Place all laminated parts on a clean and smooth surface such as a rug or carpet to avoid the parts from being scratched.
- Check to be sure that you have all parts and hardware.
- Remove all wrapping materials, including staples & packing straps before you start to assemble.
- Don't tighten all screws/bolts until all completely assembled.
- Keep all hardware parts out of reach of children
- If the product is not working properly, is missing a part, is damaged, or if you have any questions, please call customer service hotline before returning.
- Customer Service Hotline: 1-800-593-1888 For further assembly instructions, please visit our website at www.bosschair.com