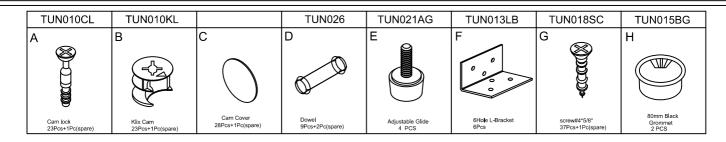

## **Assembly Instrunctions**

## MODEL NO.:N168

**GALLERY DESK** 





## **IMPORTANT NOTE:**

- Place all laminated parts on a clean and smooth surface such as a rug or carpet to avoid the parts from being scratched.
- Check to be sure that you have all parts and hardware.
- Remove all wrapping materials, including staples & packing straps before you start to assemble.
- Don't tighten all screws/bolts until all completely assembled.
- Keep all hardware parts out of reach of children
- If the product is not working properly, is missing a part, is damaged, or if you have any questions, please call customer service hotline before returning.
- Customer Service Hotline: 1-800-593-1888 For further assembly instructions, please visit our website at www.bosschair.com