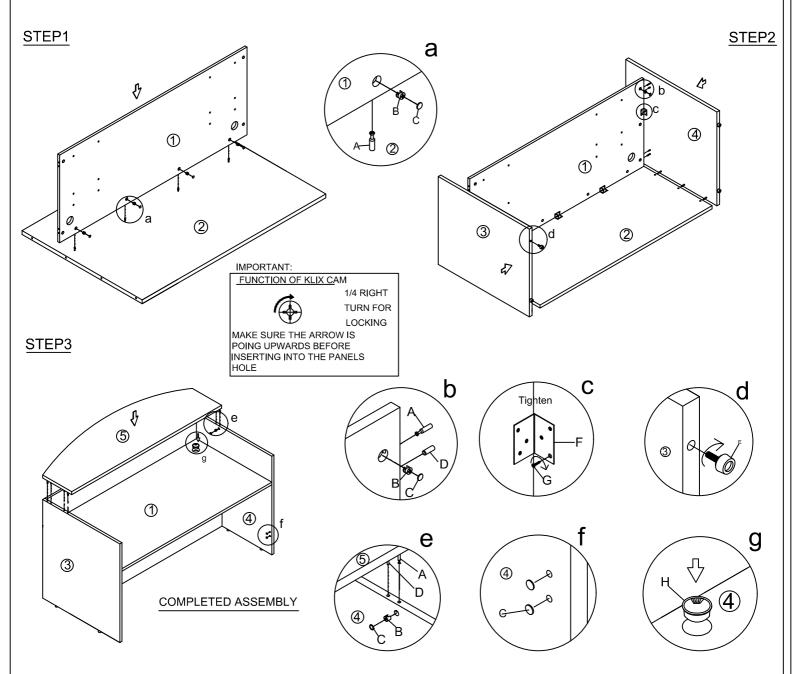

## **Assembly Instrunctions**

## MODEL NO.:N168

**GALLERY DESK** 





## **IMPORTANT NOTE:**

- Place all laminated parts on a clean and smooth surface such as a rug or carpet to avoid the parts from being scratched.
- Check to be sure that you have all parts and hardware.
- Remove all wrapping materials, including staples & packing straps before you start to assemble.
- Don't tighten all screws/bolts until all completely assembled.
- Keep all hardware parts out of reach of children
- If the product is not working properly, is missing a part, is damaged, or if you have any questions, please call customer service hotline before returning.
- Customer Service Hotline: 1-800-593-1888 For further assembly instructions, please visit our website at www.bosschair.com