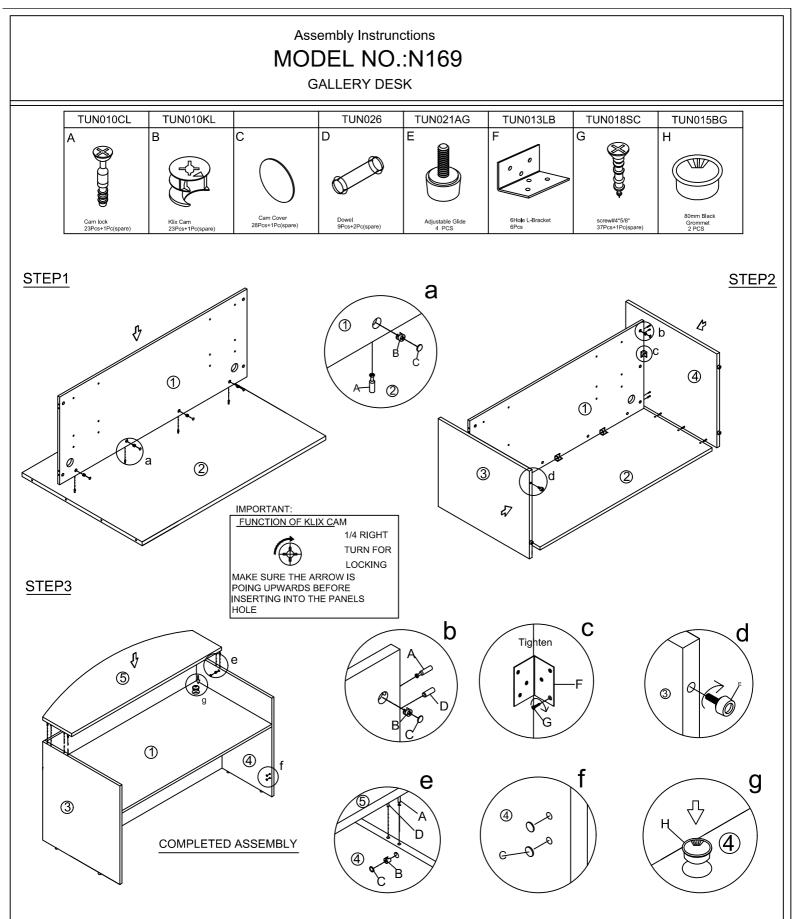

## IMPORTANT NOTE:

- Place all laminated parts on a clean and smooth surface such as a rug or carpet to avoid the parts from being scratched.
- Check to be sure that you have all parts and hardware.
- Remove all wrapping materials, including staples & packing straps before you start to assemble.
- Don't tighten all screws/bolts until all completely assembled.
- Keep all hardware parts out of reach of children
- If the product is not working properly, is missing a part, is damaged, or if you have any questions, please call customer service hotline before returning.
- Customer Service Hotline: 1-800-593-1888 For further assembly instructions, please visit our website at www.bosschair.com