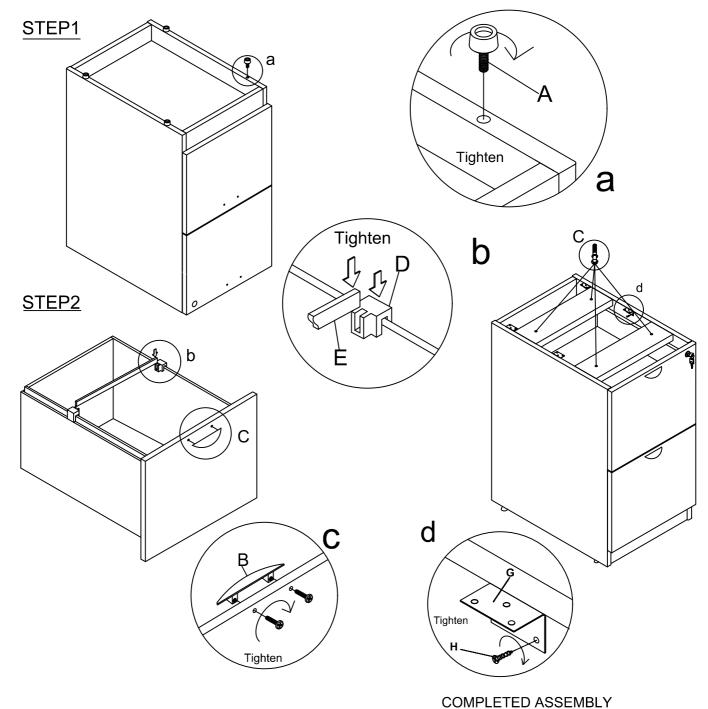

## **Assembly Instructions**

## MODEL NO.:N176

## FILE/FILE PEDESTAL





## IMPORTANT NOTE:

- Place all laminated parts on a clean and smooth surface such as a rug or carpet to avoid the parts from being scratched.
- Check to be sure that you have all parts and hardware.
- Remove all wrapping materials, including staples & packing straps before you start to assemble.
- Don't tighten all screws/bolts until all completely assembled.
- Keep all hardware parts out of reach of children
- If the product is not working properly, is missing a part, is damaged, or if you have any questions, please call customer service hotline before returning.
- Customer Service Hotline: 1-800-593-1888 For further assembly instructions, please visit our website at www.bosschair.com