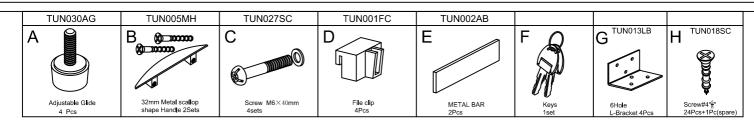

## **Assembly Instructions**

## MODEL NO.:N176

## FILE/FILE PEDESTAL





## IMPORTANT NOTE:

- Place all laminated parts on a clean and smooth surface such as a rug or carpet to avoid the parts from being scratched.
- Check to be sure that you have all parts and hardware.
- Remove all wrapping materials, including staples & packing straps before you start to assemble.
- Don't tighten all screws/bolts until all completely assembled.
- Keep all hardware parts out of reach of children
- If the product is not working properly, is missing a part, is damaged, or if you have any questions, please call customer service hotline before returning.
- Customer Service Hotline: 1-800-593-1888 For further assembly instructions, please visit our website at www.bosschair.com