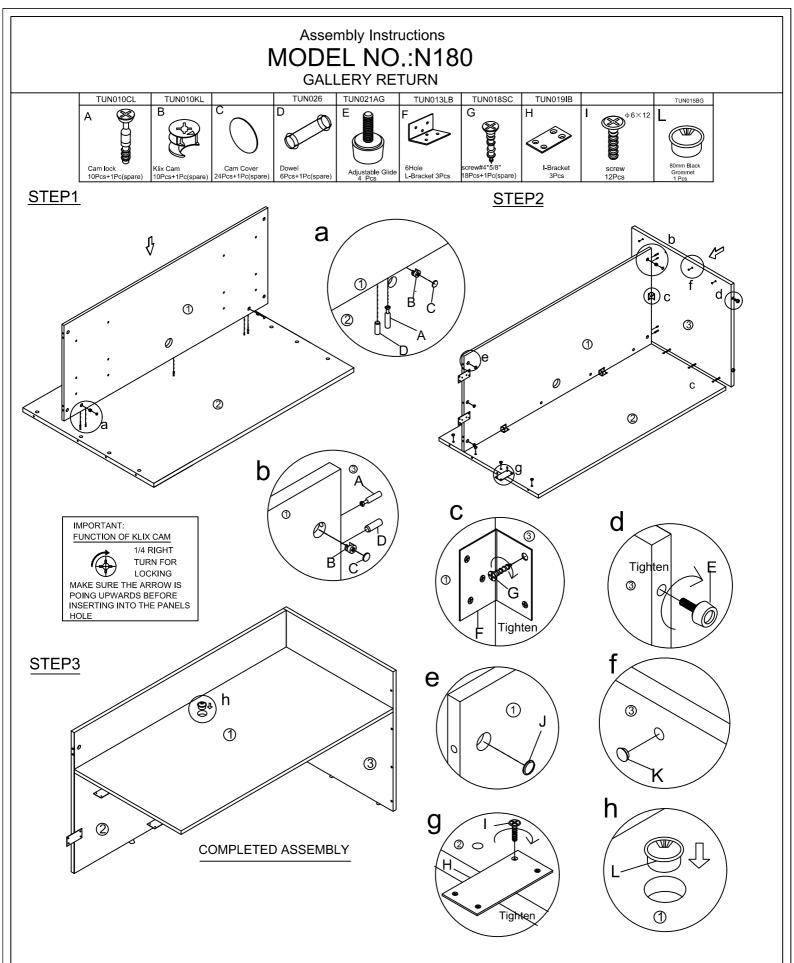

## IMPORTANT NOTE:

- Place all laminated parts on a clean and smooth surface such as a rug or carpet to avoid the parts from being scratched.
- Check to be sure that you have all parts and hardware.
- Remove all wrapping materials, including staples & packing straps before you start to assemble.
- Don't tighten all screws/bolts until all completely assembled.
- Keep all hardware parts out of reach of children
- If the product is not working properly, is missing a part, is damaged, or if you have any questions, please call customer service hotline before returning.
- Customer Service Hotline: 1-800-593-1888 For further assembly instructions, please visit our website at www.bosschair.com