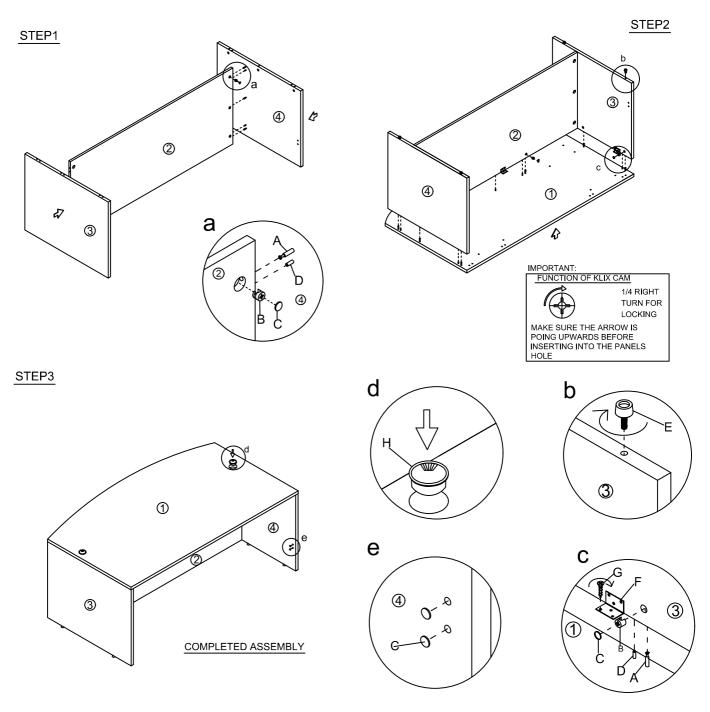

## Assembly Instructions

## MODEL NO.:N189

**BOW FRONT DESK SHELL** 





## **IMPORTANT NOTE:**

- Place all laminated parts on a clean and smooth surface such as a rug or carpet to avoid the parts from being scratched.
- Check to be sure that you have all parts and hardware.
- Remove all wrapping materials, including staples & packing straps before you start to assemble.
- Don't tighten all screws/bolts until all completely assembled.
- Keep all hardware parts out of reach of children
- If the product is not working properly, is missing a part, is damaged, or if you have any questions, please call customer service hotline before returning.
- Customer Service Hotline: 1-800-593-1888 For further assembly instructions, please visit our website at www.bosschair.com