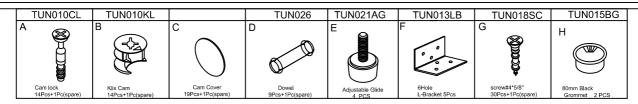

## Assembly Instructions

## MODEL NO.:N189

**BOW FRONT DESK SHELL** 





## **IMPORTANT NOTE:**

- Place all laminated parts on a clean and smooth surface such as a rug or carpet to avoid the parts from being scratched.
- Check to be sure that you have all parts and hardware.
- Remove all wrapping materials, including staples & packing straps before you start to assemble.
- Don't tighten all screws/bolts until all completely assembled.
- Keep all hardware parts out of reach of children
- If the product is not working properly, is missing a part, is damaged, or if you have any questions, please call customer service hotline before returning.
- Customer Service Hotline: 1-800-593-1888 For further assembly instructions, please visit our website at www.bosschair.com