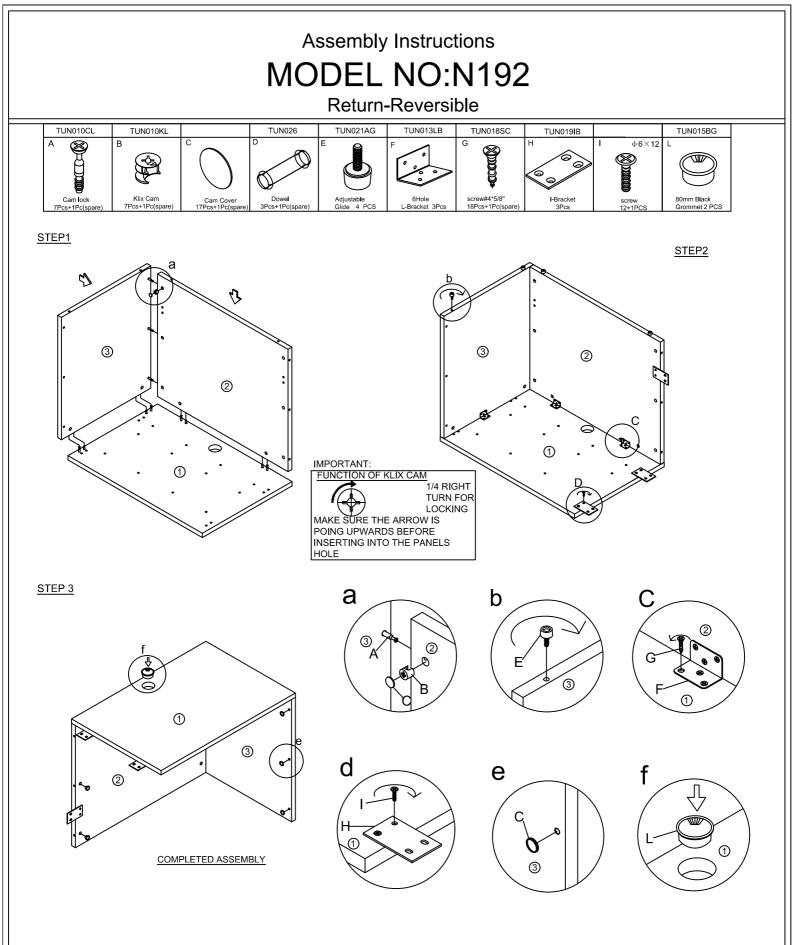

## IMPORTANT NOTE:

- Place all laminated parts on a clean and smooth surface such as a rug or carpet to avoid the parts from being scratched.
- Check to be sure that you have all parts and hardware.
- Remove all wrapping materials, including staples & packing straps before you start to assemble.
- Don't tighten all screws/bolts until all completely assembled.
- Keep all hardware parts out of reach of children
- If the product is not working properly, is missing a part, is damaged, or if you have any questions, please call customer service hotline before returning.
- Customer Service Hotline: 1-800-593-1888 For further assembly instructions, please visit our website at www.bosschair.com