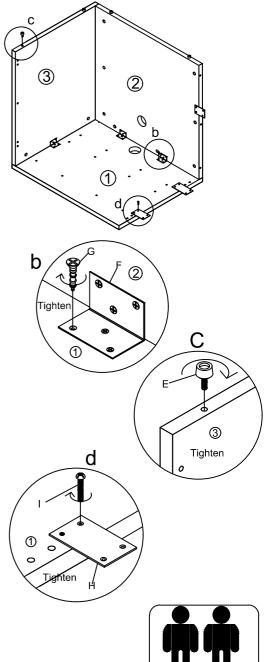

## Assembly Instructions

## MODEL NO.:N196

## Return-Reversible







STEP2

## IMPORTANT NOTE:

- Place all laminated parts on a clean and smooth surface such as a rug or carpet to avoid the parts from being scratched.
- Check to be sure that you have all parts and hardware.
- Remove all wrapping materials, including staples & packing straps before you start to assemble.
- Don't tighten all screws/bolts until all completely assembled.
- Keep all hardware parts out of reach of children
- If the product is not working properly, is missing a part, is damaged, or if you have any questions, please call customer service hotline before returning.
- Customer Service Hotline: 1-800-593-1888 For further assembly instructions, please visit our website at www.bosschair.com