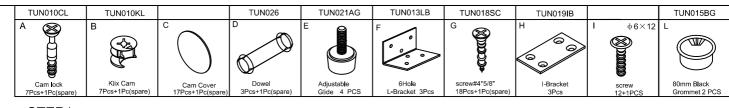

## Assembly Instructions

## MODEL NO.:N196

## Return-Reversible







STEP2

## IMPORTANT NOTE:

- Place all laminated parts on a clean and smooth surface such as a rug or carpet to avoid the parts from being scratched.
- Check to be sure that you have all parts and hardware.
- Remove all wrapping materials, including staples & packing straps before you start to assemble.
- Don't tighten all screws/bolts until all completely assembled.
- Keep all hardware parts out of reach of children
- If the product is not working properly, is missing a part, is damaged, or if you have any questions, please call customer service hotline before returning.
- Customer Service Hotline: 1-800-593-1888 For further assembly instructions, please visit our website at www.bosschair.com