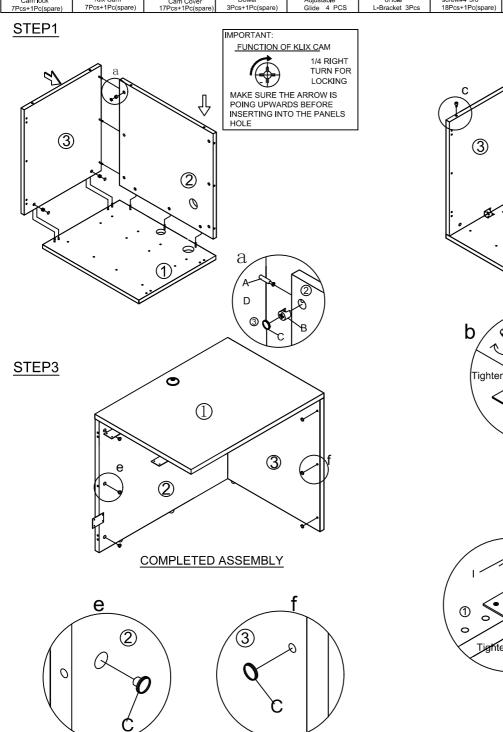

## Assembly Instructions

## MODEL NO.:N196

## Return-Reversible







STEP2

## IMPORTANT NOTE:

- Place all laminated parts on a clean and smooth surface such as a rug or carpet to avoid the parts from being scratched.
- Check to be sure that you have all parts and hardware.
- Remove all wrapping materials, including staples & packing straps before you start to assemble.
- Don't tighten all screws/bolts until all completely assembled.
- Keep all hardware parts out of reach of children
- If the product is not working properly, is missing a part, is damaged, or if you have any questions, please call customer service hotline before returning.
- Customer Service Hotline: 1-800-593-1888 For further assembly instructions, please visit our website at www.bosschair.com