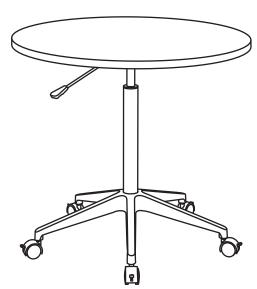

## Mobile multi use table

(Ships in 2 cartons)

- \* To Avoid Damage to the table top -Carefully place the top of the table down on carpet or flat surface before attaching the gas-lift mechanism.
- Insert and loosely tighten all screws.
   When assembly is completed, fully tighten all screws before using.
- \* Do Not Stand, Sit or Lean on table.
  Use locking casters to keep in place.
  Press down firmly on center of table top while pulling up gas-lift lever to bring top down. Lift gas-lift lever to bring top up.