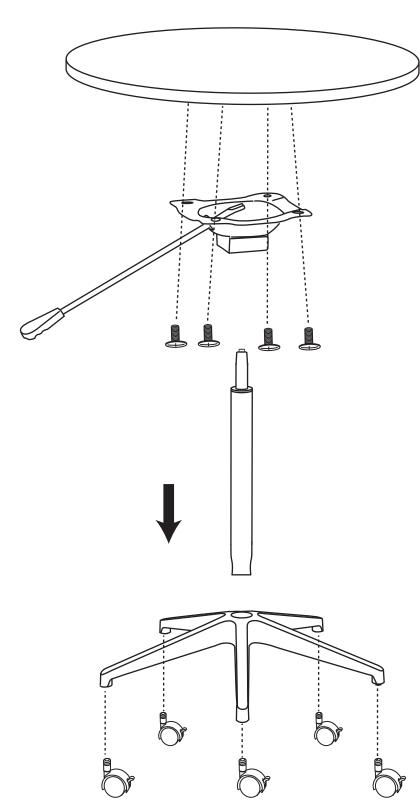

## Mobile multi use table

(Ships in 2 cartons)

- \* To Avoid Damage to the table top -Carefully place the top of the table down on carpet or flat surface before attaching the gas-lift mechanism.
- Insert and loosely tighten all screws.
   When assembly is completed, fully tighten all screws before using.
- \* Do Not Stand, Sit or Lean on table.
  Use locking casters to keep in place.
  Press down firmly on center of table top while pulling up gas-lift lever to bring top down. Lift gas-lift lever to bring top up.