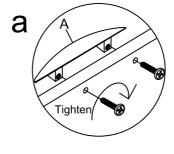

## **Assembly Instructions**

## MODEL NO.:N148

## **MOBILE PEDESTAL**

















## IMPORTANT NOTE:

- Place all laminated parts on a clean and smooth surface such as a rug or carpet to avoid the parts from being scratched.
- Check to be sure that you have all parts and hardware.
- Remove all wrapping materials, including staples & packing straps before you start to assemble.
- Don't tighten all screws/bolts until all completely assembled.
- Keep all hardware parts out of reach of children
- If the product is not working properly, is missing a part, is damaged, or if you have any questions, please call customer service hotline before returning.
- Customer Service Hotline: 1-800-593-1888 For further assembly instructions, please visit our website at www.bosschair.com