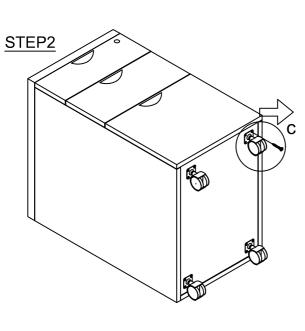

## IMPORTANT NOTE:

- Place all laminated parts on a clean and smooth surface such as a rug or carpet to avoid the parts from being scratched.
- Check to be sure that you have all parts and hardware.
- Remove all wrapping materials, including staples & packing straps before you start to assemble.
- Don't tighten all screws/bolts until all completely assembled.
- Keep all hardware parts out of reach of children
- If the product is not working properly, is missing a part, is damaged, or if you have any questions, please call customer service hotline before returning.
- Customer Service Hotline: 1-800-593-1888 For further assembly instructions, please visit our website at www.bosschair.com