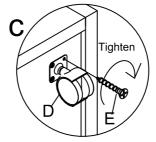

## IMPORTANT NOTE:

- Place all laminated parts on a clean and smooth surface such as a rug or carpet to avoid the parts from being scratched.
- Check to be sure that you have all parts and hardware.
- Remove all wrapping materials, including staples & packing straps before you start to assemble.
- Don't tighten all screws/bolts until all completely assembled.
- Keep all hardware parts out of reach of children
- If the product is not working properly, is missing a part, is damaged, or if you have any questions, please call customer service hotline before returning.
- Customer Service Hotline: 1-800-593-1888 For further assembly instructions, please visit our website at www.bosschair.com