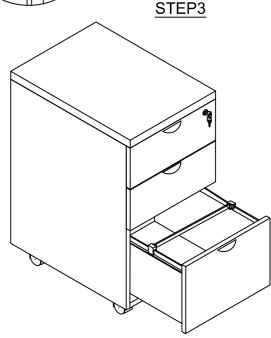

## IMPORTANT NOTE:

- Place all laminated parts on a clean and smooth surface such as a rug or carpet to avoid the parts from being scratched.
- Check to be sure that you have all parts and hardware.
- Remove all wrapping materials, including staples & packing straps before you start to assemble.
- Don't tighten all screws/bolts until all completely assembled.
- Keep all hardware parts out of reach of children
- If the product is not working properly, is missing a part, is damaged, or if you have any questions, please call customer service hotline before returning.
- Customer Service Hotline: 1-800-593-1888 For further assembly instructions, please visit our website at www.bosschair.com