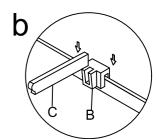

## **Assembly Instructions**

## MODEL NO.:N148

## **MOBILE PEDESTAL**

















## IMPORTANT NOTE:

- Place all laminated parts on a clean and smooth surface such as a rug or carpet to avoid the parts from being scratched.
- Check to be sure that you have all parts and hardware.
- Remove all wrapping materials, including staples & packing straps before you start to assemble.
- Don't tighten all screws/bolts until all completely assembled.
- Keep all hardware parts out of reach of children
- If the product is not working properly, is missing a part, is damaged, or if you have any questions, please call customer service hotline before returning.
- Customer Service Hotline: 1-800-593-1888 For further assembly instructions, please visit our website at www.bosschair.com