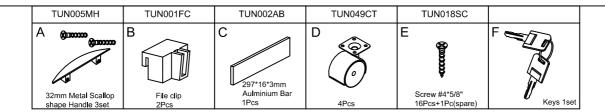

## **Assembly Instructions**

## MODEL NO.:N148

## **MOBILE PEDESTAL**

















## IMPORTANT NOTE:

- Place all laminated parts on a clean and smooth surface such as a rug or carpet to avoid the parts from being scratched.
- Check to be sure that you have all parts and hardware.
- Remove all wrapping materials, including staples & packing straps before you start to assemble.
- Don't tighten all screws/bolts until all completely assembled.
- Keep all hardware parts out of reach of children
- If the product is not working properly, is missing a part, is damaged, or if you have any questions, please call customer service hotline before returning.
- Customer Service Hotline: 1-800-593-1888 For further assembly instructions, please visit our website at www.bosschair.com