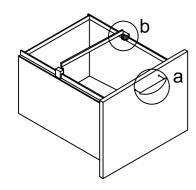

## **Assembly Instructions**

## MODEL NO.:N148

## **MOBILE PEDESTAL**

















## IMPORTANT NOTE:

- Place all laminated parts on a clean and smooth surface such as a rug or carpet to avoid the parts from being scratched.
- Check to be sure that you have all parts and hardware.
- Remove all wrapping materials, including staples & packing straps before you start to assemble.
- Don't tighten all screws/bolts until all completely assembled.
- Keep all hardware parts out of reach of children
- If the product is not working properly, is missing a part, is damaged, or if you have any questions, please call customer service hotline before returning.
- Customer Service Hotline: 1-800-593-1888 For further assembly instructions, please visit our website at www.bosschair.com